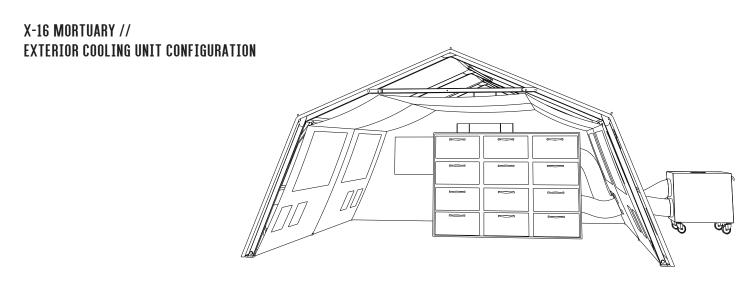

| MERC-AIR STORAGE SYSTEM SPECIFICATIONS |                                                                                                                                                                                                                |
|----------------------------------------|----------------------------------------------------------------------------------------------------------------------------------------------------------------------------------------------------------------|
| COOLER DIMENSIONS (W X D X H):         | 106 x 80 x 74 in<br>(269.24 x 203.20 x 187.96 cm)                                                                                                                                                              |
| SYSTEM DIMENSIONS (W X D):             | 224 x 80 in<br>(568.96 x 203.20 cm)                                                                                                                                                                            |
| ELECTRICAL:                            | 220V // 20 A // Single phase // 60 Hz<br>International Configurations Available                                                                                                                                |
| TEMPERATURE RANGE:                     | 32°F - 42°F at 105°F Ambient<br>(0°C - 5.56°C at 40.56°C)                                                                                                                                                      |
| CAPACITY:                              | 12 Cadavers                                                                                                                                                                                                    |
| SYSTEM ADD-ONS:                        | Wifi Temperature Monitoring System, Electric Cadaver Lift, Storage Boards, and Cadaver Trays                                                                                                                   |
| SYSTEM INCLUDES:                       | <ul> <li>(1) 12-body capacity insulated storage system</li> <li>(1) Refrigeration unit w/ supply and return ducts</li> <li>(3) 4 tier, 30-inch cadaver racks</li> <li>(12) 27-inch SS cadaver trays</li> </ul> |

## X-16 MORTUARY // INTERIOR COOLING UNIT CONFIGURATIONS