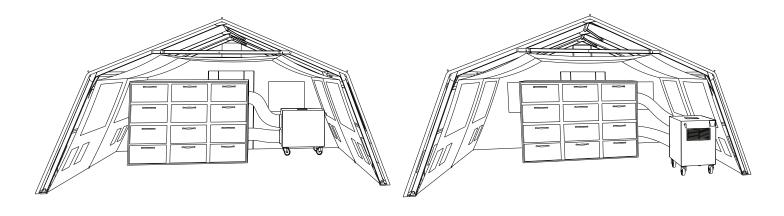

| 12 Cadavers                                                                                                                                                                                                    |
| SYSTEM ADD-ONS:                        | Wifi Temperature Monitoring System, Electric Cadaver Lift, Storage Boards, and Cadaver Trays                                                                                                                   |
| SYSTEM INCLUDES:                       | <ul> <li>(1) 12-body capacity insulated storage system</li> <li>(1) Refrigeration unit w/ supply and return ducts</li> <li>(3) 4 tier, 30-inch cadaver racks</li> <li>(12) 27-inch SS cadaver trays</li> </ul> |

## X-16 MORTUARY // INTERIOR COOLING UNIT CONFIGURATIONS