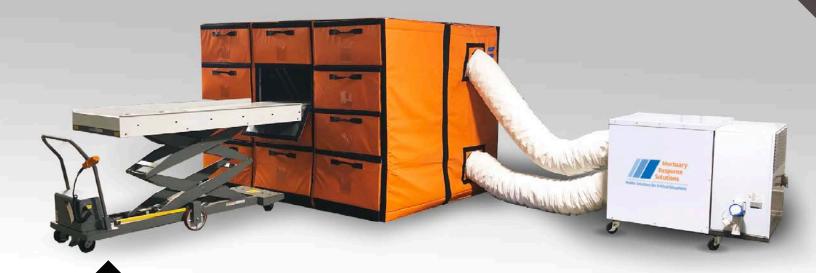

## MERC-AIR STORAGE SYSTEM

- 30-MINUTE SET UP TIME WITH TWO TRAINED PERSONNEL.

At Deployed
Logix we're
redefining rapid
deployment. Through

our extensive work with law

enforcement, search and rescue

teams, various first responders, private

| MERC-AIR STORAGE SYSTEM SPECIFICATIONS |                                                                                                                                                                                                                |
|----------------------------------------|----------------------------------------------------------------------------------------------------------------------------------------------------------------------------------------------------------------|
| COOLER DIMENSIONS (W X D X H):         | 106 x 80 x 74 in<br>(269.24 x 203.20 x 187.96 cm)                                                                                                                                                              |
| SYSTEM DIMENSIONS (W X D):             | 224 x 80 in<br>(568.96 x 203.20 cm)                                                                                                                                                                            |
| ELECTRICAL:                            | 220V // 20 A // Single phase // 60 Hz<br>International Configurations Available                                                                                                                                |
| TEMPERATURE RANGE:                     | 32°F - 42°F at 105°F Ambient<br>(0°C - 5.56°C at 40.56°C)                                                                                                                                                      |
| CAPACITY:                              | 12 Cadavers                                                                                                                                                                                                    |
| SYSTEM ADD-ONS:                        | Wifi Temperature Monitoring System, Electric Cadaver Lift, Storage Boards, and Cadaver Trays                                                                                                                   |
| SYSTEM INCLUDES:                       | <ul> <li>(1) 12-body capacity insulated storage system</li> <li>(1) Refrigeration unit w/ supply and return ducts</li> <li>(3) 4 tier, 30-inch cadaver racks</li> <li>(12) 27-inch SS cadaver trays</li> </ul> |