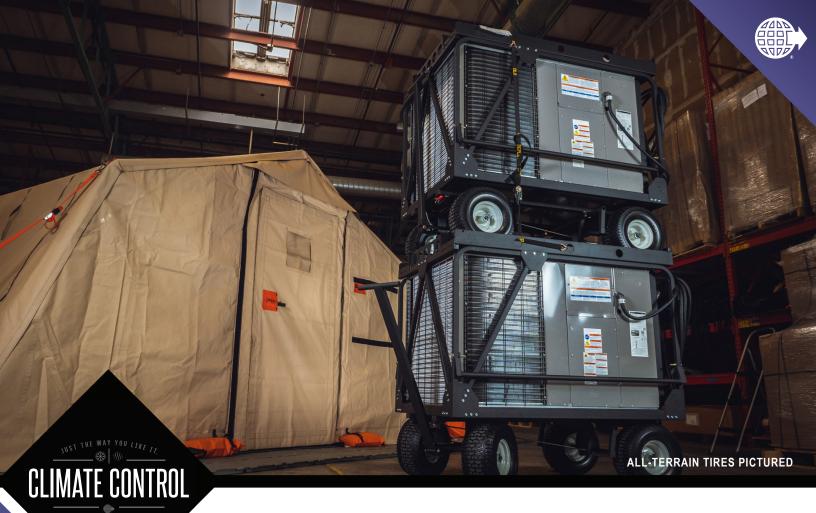

## HVAC STACKING CART

SAFELY MAXIMIZE SPACE FOR STORAGE AND TRANSPORTATION.

At Deployed

Logix we're

redefining rapid

deployment. Through

our extensive work with law

enforcement, search and rescue

- "T-HANDLE" PULL/STEERING SYSTEM AND DUAL LOCKING BRAKE SYSTEM.
  - STEEL AXLE AND 14-GAUGE TUBE STEEL FRAME.
    - AVAILABLE FOR 2.0-3.5 TON HVACS, ALL-TERRAIN TIRES OPTIONAL.