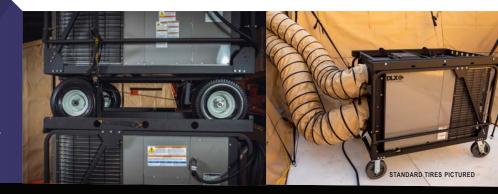

- "T-HANDLE" PULL/STEERING SYSTEM AND DUAL LOCKING BRAKE SYSTEM.
  - STEEL AXLE AND 14-GAUGE TUBE STEEL FRAME.
    - AVAILABLE FOR 2.0-3.5 TON HVACS, ALL-TERRAIN TIRES OPTIONAL.