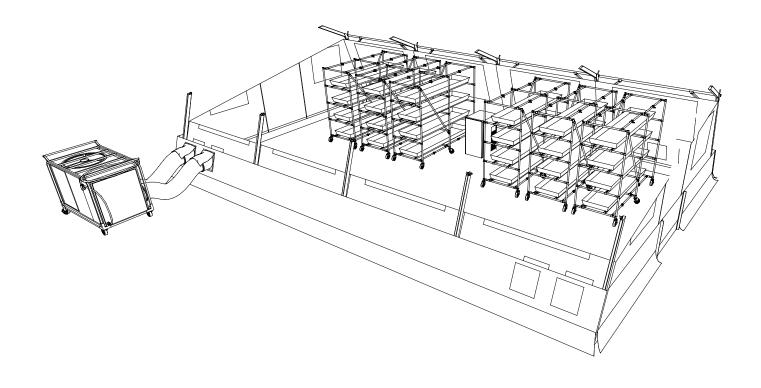

## X-32 MORTUARY UNIT

\*CUSTOMIZED MORTUARY CONFIGURATIONS ARE AVAILABLE ON ANY DLX SHELTER: ASAP® // ASAP-HUB® // X-SERIES // X-HUB