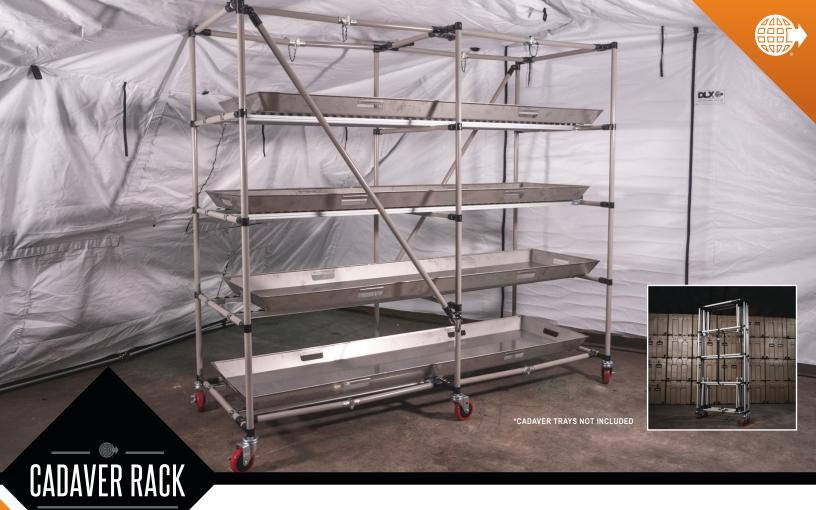

## PORTABLE CADAVER RACK

- HIGHLY PORTABLE RACKS COLLAPSE DOWN TO 10 INCHES IN DIAMETER (25.40 CM).

- MAXIMUM CAPACITY OF 2,000 LB (907.2 KG) ON 4-TIER, 36 INCH MODEL.

- CADAVER TRAYS, BODY BAGS, & VINYL COVERS AVAILBLE FOR SEPARATE PURCHASE.

• HEAVY-DUTY STEEL TUBING WITH REMOVABLE ROLLER GUIDE RAILS.

- Logix we're
  redefining rapid

  deployment. Through
  our extensive work with law
  enforcement, search and rescue
  teams, various first responders, private
  organizations both domestically and abroad,
  and the military, our team understands that when
  a crisis calls, seconds count. Discover why we are
  the leader in American-made, rapidly deployable disaster
  preparedness products.
- Specification and design may be altered without notice due to continuous product development. LAST UPDATED FEBRUARY 2021.

Proudly made in the USA. I CAGE CODE: 7CFK2 DUNS#: 079751064 I 8(a) Certified.

| CADAVER RACK SPECIFICATIONS |                              |                |                 |
|-----------------------------|------------------------------|----------------|-----------------|
| RACK                        | DIMENSIONS                   | PRODUCT WEIGHT | WEIGHT CAPACITY |
| 36 INCH, 4-TIER             | 80.60 in x 38.60 x 73 in     | 193 lb         | 2,000 lb        |
|                             | (204.72 x 98 x 185.42 cm)    | (87.54 kg)     | (909 kg)        |
| 30 INCH, 4-TIER             | 80.60 in x 32.60 x 73 in     | 127 lb         | 1,200 lb        |
|                             | (204.72 x 82.80 x 185.42 cm) | (57.60 kg)     | (545.50 kg)     |
| 36 INCH, 3-TIER             | 80.60 in x 38.60 x 57 in     | 147 lb         | 1,500 lb        |
|                             | (204.72 x 98 x 144.78 cm)    | (66.80 kg)     | (680.39 kg)     |
| 30 INCH, 3-TIER             | 80.60 in x 32.60 x 57 in     | 104 lb         | 900 lb          |
|                             | (204.72 x 82.80 x 185.42 cm) | (47.17 kg)     | (408.23 kg)     |