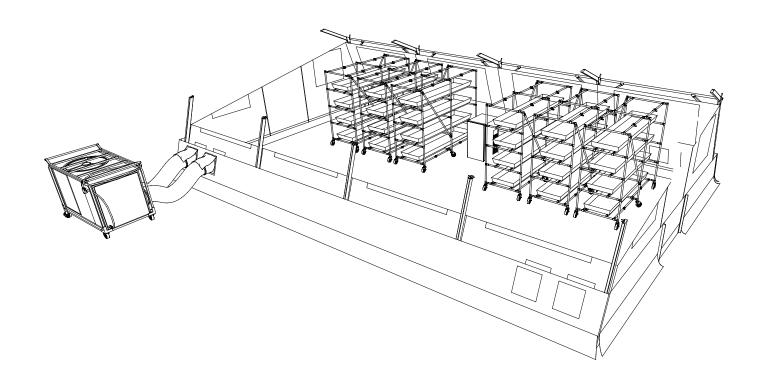

## X-32 MORTUARY UNIT

CUSTOMIZED MORTUARY CONFIGURATIONS ARE AVAILABLE ON ANY DLX SHELTER: ASAP® // ASAP-HUB® // X-SERIES // X-HUB