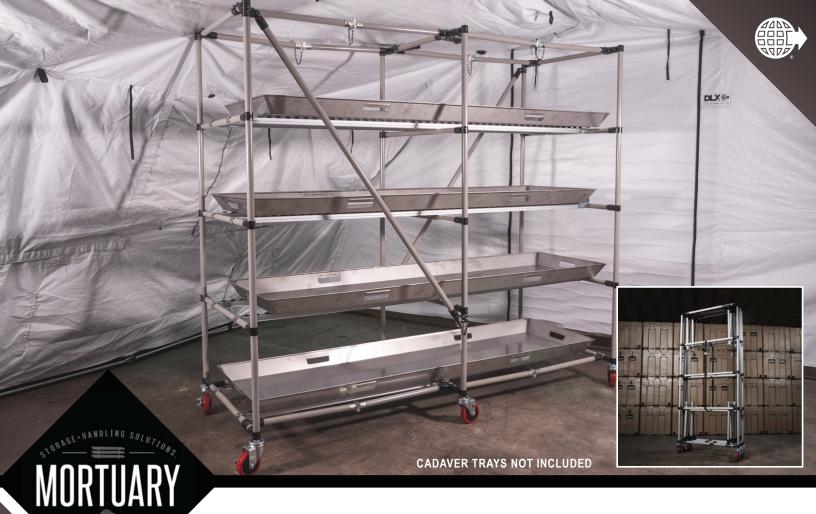

## CADAVER RACK

- HIGHLY PORTABLE RACKS COLLAPSE DOWN TO 10 IN (25.40 CM) IN DIAMETER.

At Deployed

- MAXIMUM CAPACITY OF 2000 LB (907.2 KG) ON 4-TIER, 36 IN (91.44 CM) MODEL.

- CADAVER TRAYS, BODY BAGS, & VINYL COVERS AVAILBLE FOR SEPARATE PURCHASE.

HEAVY-DUTY STEEL TUBING WITH REMOVABLE ROLLER GUIDE RAILS.

Logix we're
redefining rapid

deployment. Through
our extensive work with law
enforcement, search and rescue
teams, various first responders, private
organizations both domestically and abroad,
and the military, our team understands that when
a crisis calls, seconds count. Discover why we are
the leader in American-made, rapidly deployable disaster
preparedness products.

Specification and design may be altered without notice due to continuous product development. LAST UPDATED MAY 2023.

Proudly made in the USA.
CAGE CODE: 7CFK2 | DUNS#: 079751064

| CADAVER RACK SPECIFICATIONS |                     |                     |                     |                     |
|-----------------------------|---------------------|---------------------|---------------------|---------------------|
| RACK:                       | 30 INCH, 3-TIER     | 36 INCH, 3-TIER     | 30 INCH, 4-TIER     | 36 INCH, 4-TIER     |
| HEIGHT:                     | 57 in (144.78 cm)   |                     | 73 in (185.42 cm)   |                     |
| DIMENSIONS                  | 80.60 x 32.60 in    | 80.60 x 38.60       | 80.60 x 32.60 in    | 80.60 x 38.60       |
| (L X W):                    | (204.73 x 82.80 cm) | (204.73 x 98.04 cm) | (204.73 x 82.80 cm) | (204.73 x 98.04 cm) |
| PRODUCT WEIGHT:             | 104 lb              | 127 lb              | 127 lb              | 193 lb              |
|                             | (47.17 kg)          | (57.61 kg)          | (57.61 kg)          | (87.5 kg)           |
| WEIGHT CAPACITY:            | 900 lb              | 1200 lb             | 1200 lb             | 2000 lb             |
|                             | (408.2 kg)          | (544.3 kg)          | (544.3 kg)          | (907.2 kg)          |