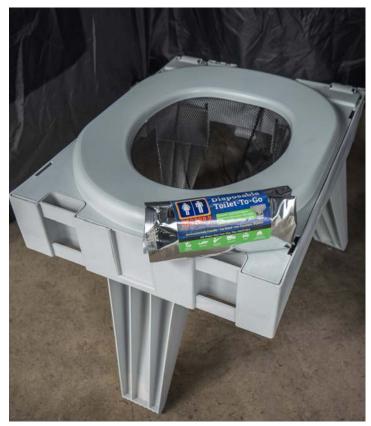

## OFF-GRID TOILET SYSTEM

SMALLER AND EASIER ALTERNATIVE TO A PORT-A-POTTY.

- ENVIRONMENTALLY FRIENDLY.

At Deployed
Logix we're
redefining rapid
deployment. Through

our extensive work with law

enforcement, search and rescue

preparedness products.

• TURNS WASTE INTO DEODORIZED GEL.

IDEAL FOR WORKSITES AND BASECAMPS ON THE MOVE.

Specification and design may be altered without notice due to continuous product development. LAST UPDATED JULY 2023.