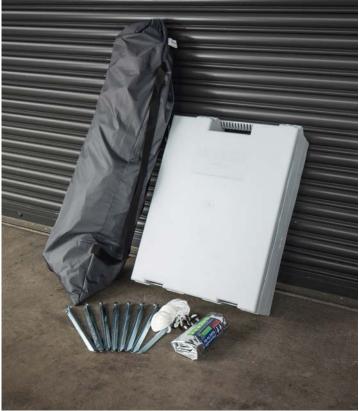

Proudly made in the USA.

CAGE CODE: 7CFK2 | DUNS#: 079751064

| OFF-GRID TOILET SYSTEM SPECIFICATIONS                  |                                                                    |                                                                    |                                                                             |
|--------------------------------------------------------|--------------------------------------------------------------------|--------------------------------------------------------------------|-----------------------------------------------------------------------------|
| MODEL:                                                 | 1100                                                               | 2200                                                               | 4400                                                                        |
| DESIGNED FOR:                                          | Small unit // Short duration deployment                            | FEMA TF Type 2<br>(35 PAX/72 hr) // 10 PAX<br>10 Day Deployment    | FEMA TF Type 1<br>(70 PAX/72 hr) //<br>EMT Type 1 Fixed<br>(20 PAX/10 Days) |
| PRIVACY SHELTER:                                       | 1                                                                  | 2                                                                  | 4                                                                           |
| OFF-GRID SOLID AND<br>LIQUID WASTE KITS<br>(100 PACK): | 1                                                                  | 2                                                                  | 4                                                                           |
| FOLDING BRIEFCASE<br>COMMODE:                          | 1                                                                  | 2                                                                  | 4                                                                           |
| PACKING METHOD:                                        | Best Case by DLX™<br>38 x 25 x 24 in<br>(96.52 x 63.50 x 60.96 cm) | Best Case by DLX™<br>38 x 25 x 24 in<br>(96.52 x 63.50 x 60.96 cm) | Best Case by DLX™<br>38 x 25 x 24 in<br>(96.52 x 63.50 x 60.96 cm)          |

Items listed above are also available for individual purchase.