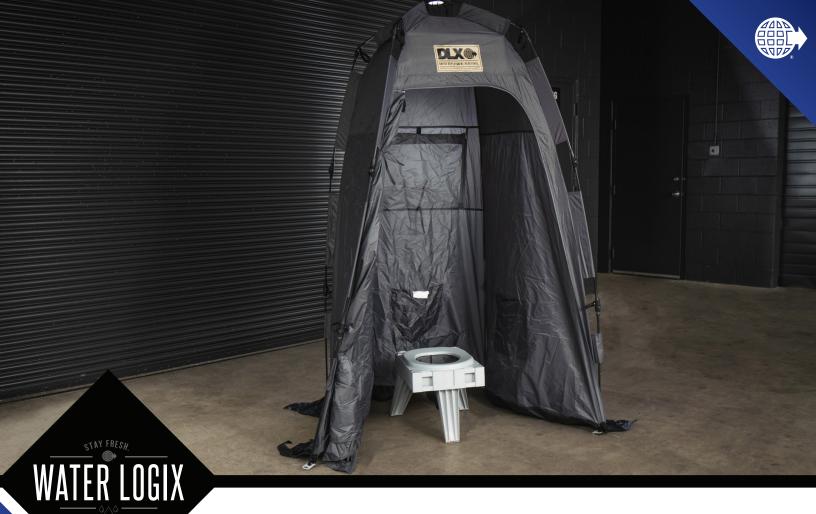

## OFF-GRID TOILET SYSTEM

SMALLER AND EASIER ALTERNATIVE TO A PORT-A-POTTY.

- ENVIRONMENTALLY FRIENDLY.

At Deployed
Logix we're
redefining rapid
deployment. Through

our extensive work with law

enforcement, search and rescue

preparedness products.

• TURNS WASTE INTO DEODORIZED GEL.

IDEAL FOR WORKSITES AND BASECAMPS ON THE MOVE.

Specification and design may be altered without notice due to continuous product development. LAST UPDATED JULY 2023.