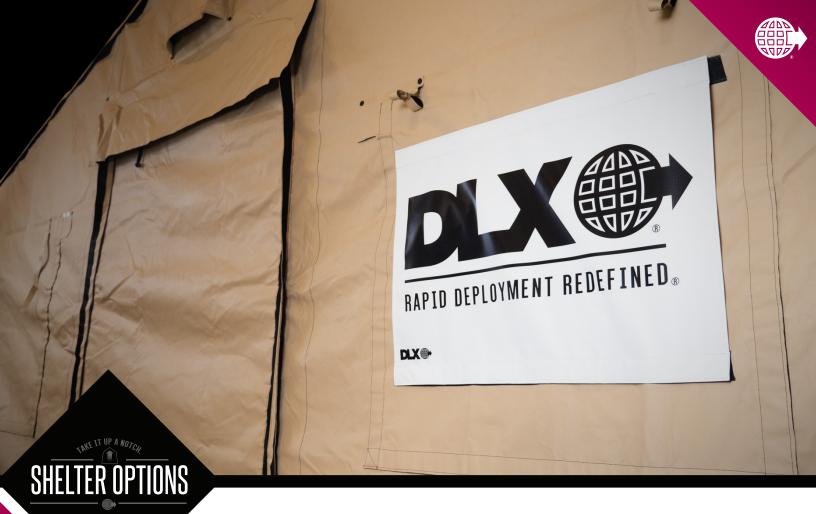

## ENDWALL ID PANELS

PERSONALIZE YOUR SHELTER COMPLEX W/ CUSTOM REMOVABLE ID PANELS OR CLEAR INSERT POUCHES.

At Deployed

Logix we're

redefining rapid

deployment. Through

- 2 IN (5.08 CM) HOOK & LOOP STRIP ON TOP AND BOTTOM OF PANELS.

our extensive work with law

FIRE RETARDANT MATERIAL IN YOUR CHOICE OF TAN OR WHITE.

enforcement, search and rescue

teams, various first responders, private organizations both domestically and abroad,

DIMENSIONS: 32 X 24 IN (81.28 X 60.96 CM) FOR X-SERIES.