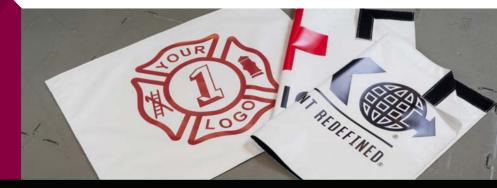

## ENDWALL ID PANELS

PERSONALIZE YOUR SHELTER COMPLEX W/ CUSTOM REMOVABLE ID PANELS OR CLEAR INSERT POUCHES.

At Deployed

Logix we're

redefining rapid

deployment. Through

- 2 IN (5.08 CM) HOOK & LOOP STRIP ON TOP AND BOTTOM OF PANELS.