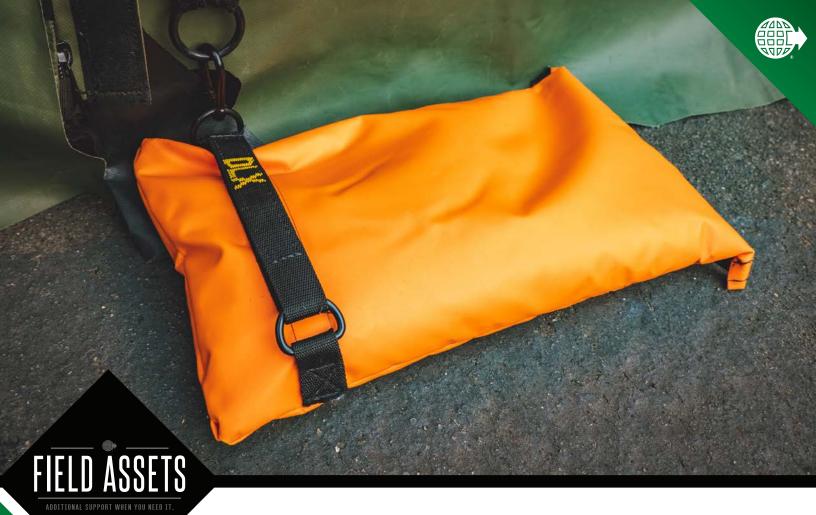

## ENDWALL ANCHOR

INCLUDED BLADDER MADE TO HOLD A VARIETY OF MATERIALS: SAND, GRAVEL, ROCK, OR WATER.

- ADDED ENDWALL ANCHORING DURING HIGH WINDS OR WHEN STAKING IS NOT AN OPTION.

ALLOWS FOR SINGLE-HAND UNZIPPING FOR EASIER ENTRY AND EGRESS.