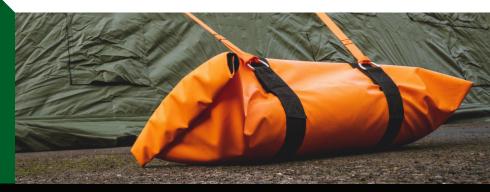

Proudly made in the USA. CAGE CODE: 7CFK2 I DUNS#: 079751064

PROTECTIVE COVER USES SANDBAGS, ROCK, GRAVEL OR WATER TO SECURE YOUR SHELTER IN A PINCH.

QUICK SET UP FOR ANCHORING ANY ITEM.

LIMITED ANCHORING WEIGHT BUT UNLIMITED APPLICATIONS.

HIGH VISIBILITY FABRIC.

DEPLOYEDLOGIX.COM // 🕑 f 🞯 @DEPLOYEDLOGIX // SALES@DEPLOYEDLOGIX.COM // P: +1.541.357.5978